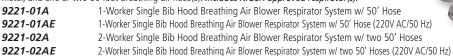

## SINGLE BIB HOOD BREATHING AIR BLOWER RESPIRATOR SYSTEMS

Our Single Bib Hood Breathing Air Blower Respirator Systems provide a portable air source for one or two workers They include one or two NIOSH approved disposable, lightweight Tyvek hood(s), a breathing air blower, flow meter, and one or two 50 foot breathing air hose(s). Includes NIOSH approved respirator(s).

## **DOUBLE BIB HOOD BREATHING AIR BLOWER RESPIRATOR SYSTEMS**

Our Double Bib Hood Breathing Air Blower Respirator Systems provide a portable air source for one or two workers. They include one or two NIOSH approved disposable, lightweight Tyvek hood(s), a breathing air blower, flow meter, and one or two 50 foot breathing air hose(s). Includes NIOSH approved respirator(s).