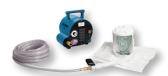

# LOW PRESSURE BREATHING AIR BLOWER RESPIRATOR SYSTEMS 💥

Our Full Mask Breathing Air Blower Respirator Systems provide a portable air source for one or two respirator users. They include one or two NIOSH approved full mask supplied air respirator(s), a breathing air blower, flow meter, and one or two 50 foot breathing air hose(s). Includes NIOSH approved respirator(s).

9200-01A 1-Worker Full Mask Breathing Air Blower Respirator System w/ 50' Hose 9200-01AE 1-Worker Full Mask Breathing Air Blower Respirator System w/ 50' Hose (220V AC/50 Hz) 9200-02A 2-Worker Full Mask Breathing Air Blower Respirator System w/ two 50' Hoses 9200-02AE 2-Worker Full Mask Breathing Air Blower Respirator System w/ two 50' Hoses (220V AC/50 Hz)