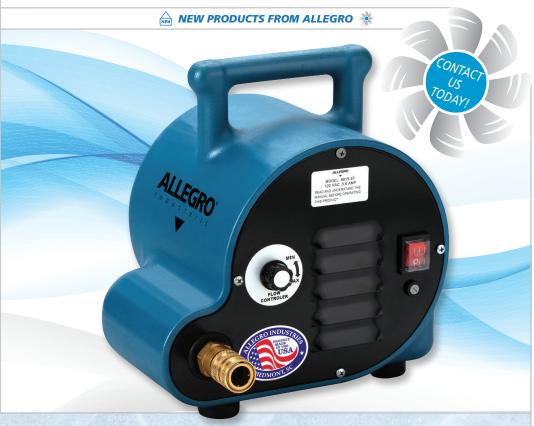

# BREATHING AIR BLOWER

Our Breathing Air Blower is a portable, lightweight, fresh air supply system which provides safe and comfortable breathing air for industrial users who require an OSHA compliant fresh air supply system while maximizing productivity. While our Breathing Air Blower improves the worker's safety and comfort, it also helps reduce their frequency and duration of breaks on the job. This self-contained, low maintenance unit includes a removable and washable filter and is contained in a rugged roto-molded plastic housing for longer lasting durability.

9815-EF

Breathing Air Blower w/ EF Couplers

9815-EFE

Breathing Air Blower w/ EF Couplers (220V AC/50 Hz)