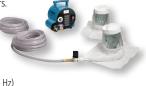

# BREATHING AIR BLOWER

Our Breathing Air Blower is a portable, lightweight, fresh air supply system which provides safe and comfortable breathing air for industrial users who require an OSHA compliant fresh air supply system while maximizing productivity. While our Breathing Air Blower improves the worker's safety and comfort, it also helps reduce their frequency and duration of breaks on the job. This self-contained, low maintenance unit includes a removable and washable filter and is contained in a rugged roto-molded plastic housing for longer lasting durability.

9815-EF

Breathing Air Blower w/ EF Couplers

9815-EFE

Breathing Air Blower w/ EF Couplers (220V AC/50 Hz)