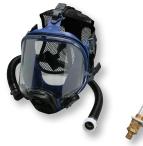

#### **FULL MASK RESPIRATOR**

Made of silicone rubber for better durability and will hold its shape even in extreme heat and cold. The double sealing flange provides an improved face-to-mask seal and a deep chin pocket provides a better, more comfortable fit. The replaceable polycarbonate lens offers a wider, distortion-free viewing area with an anti-fog, anti-scratch coating. The unique "over the shoulder" hose design clips at the collar and an adjustable belt holds the air hose out of the way of work. NIOSH approved.

**9902-EF** Full Mask Respirator w/ LP Adapter