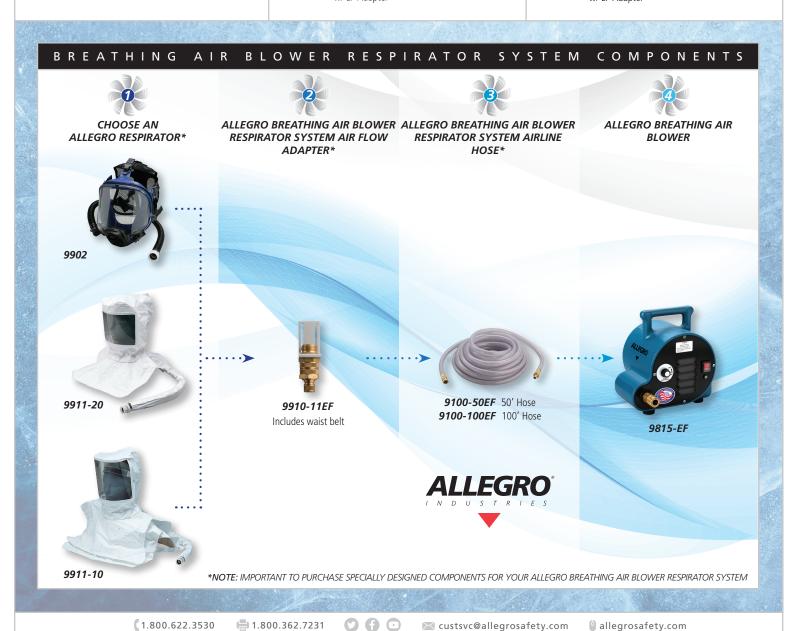

# BREATHING AIR BLOWER

Our Breathing Air Blower is a portable, lightweight, fresh air supply system which provides safe and comfortable breathing air for industrial users who require an OSHA compliant fresh air supply system while maximizing productivity. While our Breathing Air Blower improves the worker's safety and comfort, it also helps reduce their frequency and duration of breaks on the job. This self-contained, low maintenance unit includes a removable and washable filter and is contained in a rugged roto-molded plastic housing for longer lasting durability.

9815-EF

Breathing Air Blower w/ EF Couplers

9815-EFE

Breathing Air Blower w/ EF Couplers (220V AC/50 Hz)

# LOW PRESSURE BREATHING AIR BLOWER RESPIRATOR SYSTEMS 💥

Our Full Mask Breathing Air Blower Respirator Systems provide a portable air source for one or two respirator users. They include one or two NIOSH approved full mask supplied air respirator(s), a breathing air blower, flow meter, and one or two 50 foot breathing air hose(s). Includes NIOSH approved respirator(s).

#### **FULL MASK RESPIRATOR**

Made of silicone rubber for better durability and will hold its shape even in extreme heat and cold. The double sealing flange provides an improved face-to-mask seal and a deep chin pocket provides a better, more comfortable fit. The replaceable polycarbonate lens offers a wider, distortion-free viewing area with an anti-fog, anti-scratch coating. The unique "over the shoulder" hose design clips at the collar and an adjustable belt holds the air hose out of the way of work. NIOSH approved.

**9902-EF** Full Mask Respirator w/ LP Adapter

### SINGLE BIB MAINTENANCE FREE TYVEK HOOD

Made of a poly-coated Tyvek material, this hood is designed and constructed in one-piece with the downtube and head suspension completely integrated. This makes it maintenance free eliminating the need for decontamination of the breathing tube or replacement parts since the entire assembly is disposed of after use. The Tyvek material is flexible, splash resistant and seals in the air flow. The hood features a large lens for increased visibility. *NIOSH approved*.

**9910-EF** Single Bib Maintenance Free Tyvek Hood w/ LP Adapter