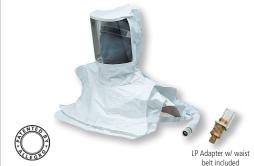

### DOUBLE BIB MAINTENANCE FREE TYVEK HOOD

Made of a poly-coated Tyvek material, this hood offers the increased protection of two bibs. The inner bib tucks inside protective garments so air flows down for a cooling effect on the body, and the outer bib secures under the arms with hook and loop to keep the hood from rising up. The hood features an extra large lens for better visibility. It offers the same convenient design with the downtube and suspension built in, making the complete hood fully disposable. *NIOSH approved*.

**9912-EF** Double Bib Maintenance Free Tyvek Hood w/ LP Adapter