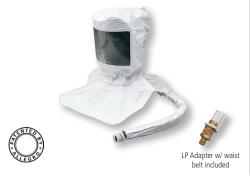

### SINGLE BIB MAINTENANCE FREE TYVEK HOOD

Made of a poly-coated Tyvek material, this hood is designed and constructed in one-piece with the downtube and head suspension completely integrated. This makes it maintenance free eliminating the need for decontamination of the breathing tube or replacement parts since the entire assembly is disposed of after use. The Tyvek material is flexible, splash resistant and seals in the air flow. The hood features a large lens for increased visibility. *NIOSH approved*.

**9910-EF** Single Bib Maintenance Free Tyvek Hood w/ LP Adapter