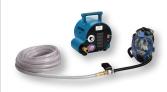

# LOW PRESSURE BREATHING AIR BLOWER RESPIRATOR SYSTEMS 💥

Our Full Mask Breathing Air Blower Respirator Systems provide a portable air source for one or two respirator users. They include one or two NIOSH approved full mask supplied air respirator(s), a breathing air blower, flow meter, and one or two 50 foot breathing air hose(s). Includes NIOSH approved respirator(s).

9200-01A 1-Worker Full Mask Breathing Air Blower Respirator System w/ 50' Hose 9200-01AE 1-Worker Full Mask Breathing Air Blower Respirator System w/ 50' Hose (220V AC/50 Hz) 9200-02A 2-Worker Full Mask Breathing Air Blower Respirator System w/ two 50' Hoses 9200-02AE 2-Worker Full Mask Breathing Air Blower Respirator System w/ two 50' Hoses (220V AC/50 Hz)