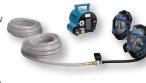

## SINGLE BIB HOOD BREATHING AIR BLOWER RESPIRATOR SYSTEMS

Our Single Bib Hood Breathing Air Blower Respirator Systems provide a portable air source for one or two workers They include one or two NIOSH approved disposable, lightweight Tyvek hood(s), a breathing air blower, flow meter, and one or two 50 foot breathing air hose(s). Includes NIOSH approved respirator(s).

## **DOUBLE BIB HOOD BREATHING AIR BLOWER RESPIRATOR SYSTEMS**

Our Double Bib Hood Breathing Air Blower Respirator Systems provide a portable air source for one or two workers. They include one or two NIOSH approved disposable, lightweight Tyvek hood(s), a breathing air blower, flow meter, and one or two 50 foot breathing air hose(s). Includes NIOSH approved respirator(s).

1-Worker Double Bib Hood Breathing Air Blower Respirator System w/ 50' Hose 9222-01A 9222-01AE 1-Worker Double Bib Hood Breathing Air Blower Respirator System w/ 50' Hose (220V AC/50 Hz) 9222-02A 2-Worker Double Bib Hood Breathing Air Blower Respirator System w/ two 50' Hoses

9222-02AE 2-Worker Double Bib Hood Breathing Air Blower Respirator System w/ two 50' Hoses (220V AC/50 Hz)

LP Adapter w/ waist belt included