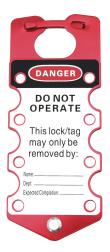

#### **Visible Tagout Notifications**

Facilitate collaborative work with the Aluminum Labeled Hasp, allowing multiple workers to utilize it seamlessly. This hasp can also be integrated with conventional buckles, streamlining them into a unified unit.

## **Technologies**

- Reusable write-on labels on both sides
- Made of aluminum alloy

## Use and application

- Red labeled hasp with label for multiple workers
- Integrates traditional buckle and label into one unit